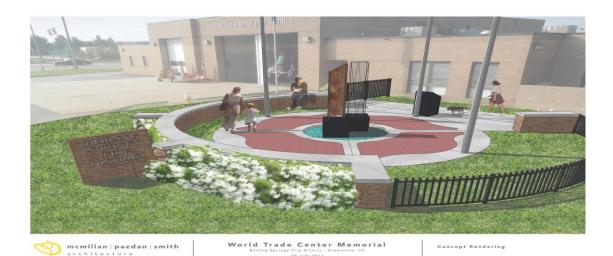

## 911 MEMORIAL FOR THE COMMUNITY

"HONOR WALL" PLAQUE ORDERING FORM

Your plaque will be permanently mounted to one of the bricks of the "Honor Wall" at the Memorial Plaza. These are standard size bricks, and the plaques measure 2"X 7", raised aluminum letters, with a black leatherette background. A single plaque will be able to fit 2to 3 lines, up to 24 spaces per line at a minimum text of 3/8" with an Arial font style. Less text will allow a larger font size. All lettering will be displayed in capital letters.